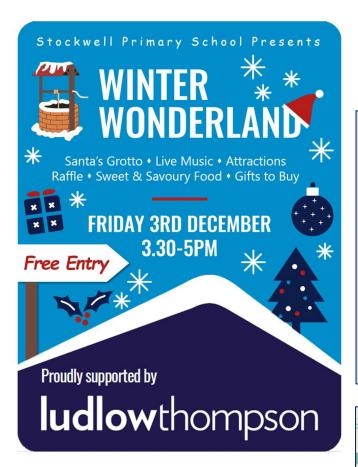

### Winter Wonderland – get involved

We are looking for volunteers to:

- Bake cakes for us to sell on the day
- Donate gifts/ toys for raffle/ tombola prizes
- · Sell raffle tickets before or after school
- Run a stall or supervise an attraction at the fair
- · Help set up before and clean up afterwards

Please bring all donations to the school office (cakes on the morning of the fair).

If you have a raffle prize or can offer your time, please email <u>friendsofstockwell@gmail.com</u>.

Biggest, best raffle yet